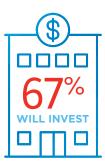

#### Healthcare's Middle Market Defined

MORE THAN
12,700
BUSINESSES

36.8%

OF THE HEALTHCARE WORKFORCE

\$765B
IN ANNUAL REVENUE

GENERATES

441%

OF ALL HEALTHCARE
BUSINESS REVENUE