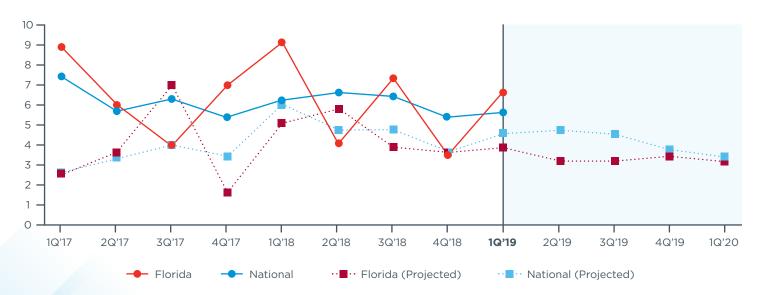

**LOCAL ECONOMY** 

94%



WILLINGNESS TO INVEST DIPS FROM LAST QUARTER'S REPORTED 69%.



**VS. NATIONAL MIDDLE MARKET** 

70%

80%

88%

#### Florida's Middle Market Defined

ANNUAL REVENUE

\$10 MM-\$1B



**REPRESENTS** 

0.4% OF ALL FLORIDA

COMPANIES

**NEARLY** 

7,000

BUSINESSES



**EMPLOYS** 

25%

OF THE FLORIDA WORKFORCE

MORE THAN

\$277B

IN ANNUAL REVENUE



**GENERATES** 

21%

OF ALL FLORIDA BUSINESS REVENUE

#### Florida's Middle Market is Diverse



**CONSTRUCTION** 

11.6%



**HEALTHCARE** 

9.6%



**RETAIL TRADE** 

12.4%



WHOLESALE TRADE

14.4%



**FINANCE & INSURANCE** 

6.1%



PROFESSIONAL SERVICES

7.8%



**MANUFACTURING** 

11.3%



TRANSPORTATION & WAREHOUSING

3.3%

### **Actual & Projected Revenue Growth**



## **Actual & Projected Employee Growth**



Copyright © 2019 The Ohio State University. All rights reserved. This publication provides general information and should not be used or taken as business, financial, tax, accounting, legal, or other advice, or relied upon in substitution for the exercise of your independent judgment. For your specific situation or where otherwise required, expert advice should be sought. The views expressed in this publication reflect those of the authors and contributors, and not necessarily the views of The Ohio State University or any of their affiliates. Although The Ohio State University believes that the information contained in this publication has been obtained from, and is based upon, sources The Ohio State University believes to be reliable, The Ohio State University does not guarantee its acc