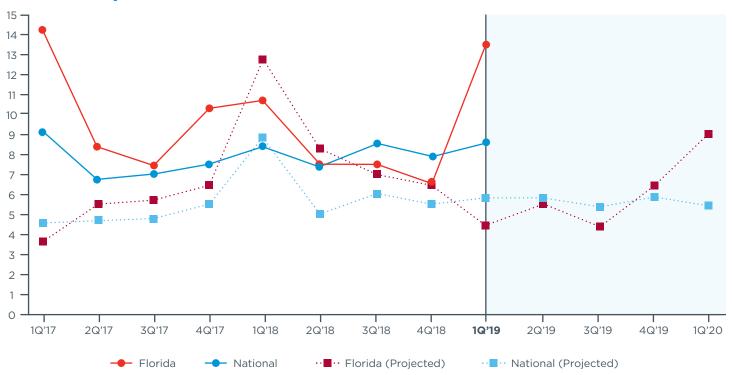

#### Florida Revenue Growth vs. National

FLORIDA MIDDLE MARKET

PAST 12 MO.

13.5<sup>%</sup>

FLORIDA MIDDLE MARKET

NEXT 12 MO.

9.0%

Florida Employment Growth vs. National

### **Actual & Projected Revenue Growth**