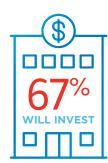

## **Preparing for Growth Through Capital Investment**

FINANCIAL SERVICES' APPETITE TO **INVEST HOLDS** STEADY AT 67%.