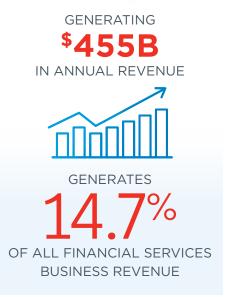

#### Financial Services' Middle Market Defined

MORE THAN
8,100
BUSINESSES

EMPLOYS

28.2%

OF THE FINANCIAL

SERVICES WORKFORCE

Source: 2014 D&B Data