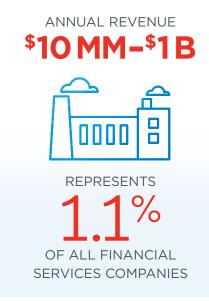

#### Financial Services' Middle Market Defined

MORE THAN
8,100
BUSINESSES

EMPLOYS

28.2%

OF THE FINANCIAL

SERVICES WORKFORCE

Source: 2014 D&B Data