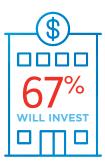

## Preparing for Growth Through Capital Investment

WILLINGNESS
TO INVEST HAS
DIPPED AMONG
CONSTRUCTION
COMPANIES AFTER
LAST QUARTER'S
REPORTED 73%.