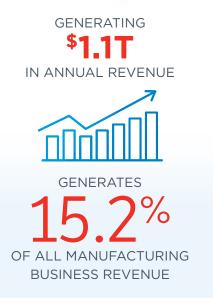

### Manufacturing's Middle Market Defined

\*10 MM-\*1B

REPRESENTS

3.6%

OF ALL MANUFACTURING COMPANIES

MORE THAN

22,200
BUSINESSES

EMPLOYS

29.9%

OF THE MANUFACTURING

WORKFORCE

Source: 2014 D&B Data