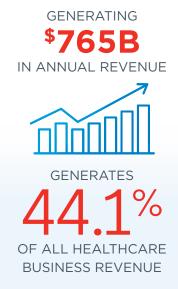

S MIDDLE MARKET** 

**NEXT 12 MO.** 

National

Next 12 Months

National

vs. National

PAST 12 MO.

**HEALTHCARE'S** 

**MIDDLE MARKET** 

NEXT 12 MO.

Past 12 Months

**HEALTHCARE'S** 

**MIDDLE MARKET** 

Next 12 Months National





Healthcare's Employment Growth

#### Healthcare's Top Internal Challenges Over The Next 3 Months



STAFF/EMPLOYEES



**BUSINESS GROWTH** 



**FINANCIAL** 

### **Preparing for Growth Through Capital Investment**

MIDDLE MARKET **HEALTHCARE COMPANIES REMAIN** WILLING TO INVEST AN EXTRA DOLLAR.



#### **VS. NEXT 12 MONTHS**

STAFF/EMPLOYEES

51%

**COSTS** 

16%

**BUSINESS GROWTH** 

15%

#### Healthcare's Middle Market Defined

\*10 MM-\*1B

REPRESENTS

O 9%

OF ALL HEALTHCARE

COMPANIES

12,700
BUSINESSES

EMPLOYS

36.8%

OF THE HEALTHCARE

WORKFORCE



Source: 2014 D&B Data

#### Healthcare's Percentage of Revenues Around the World



Copyright © 2018 The Ohio State University. All rights reserved. This publication provides general information and should not be used or taken as business, financial, tax, accounting, legal, or other advice, or relied upon in substitution for the exercise of your independent judgment. For your specific situation or where otherwise required, expert advice should be sought. The views expressed in this publication reflect those of the authors and contributors, and not necessarily the views of The Ohio State University or any of their affiliates. Although The Ohio State University believes that the information contained in this publication has been obtained from, and is based upon, sources The Ohio State Univ