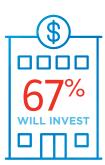

### **Preparing for Growth Through Capital Investment**

FINANCIAL SERVICES' APPETITE TO INVEST **INCREASES FROM** LAST QUARTER'S REPORTED 64%.