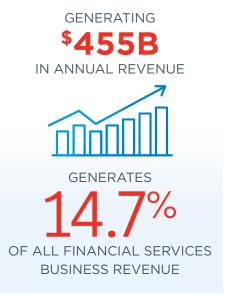

#### Financial Services' Middle Market Defined

MORE THAN
8,100
BUSINESSES

EMPLOYS
28.2%
OF THE FINANCIAL

SERVICES WORKFORCE

Source: 2014 D&B Data