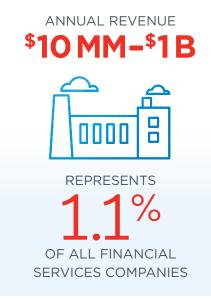

#### Financial Services' Middle Market Defined

MORE THAN
8,100
BUSINESSES

EMPLOYS
28.2%
OF THE FINANCIAL

SERVICES WORKFORCE

Source: 2014 D&B Data