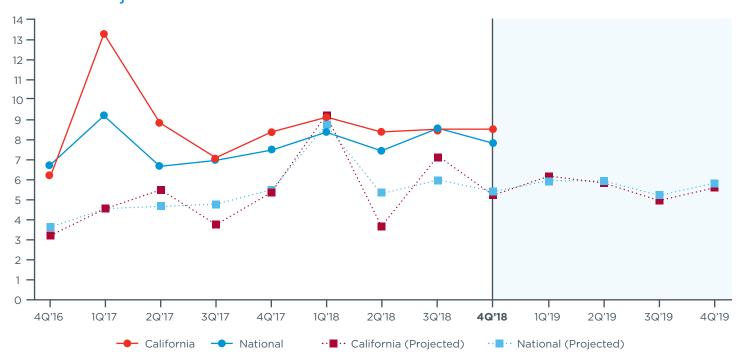

#### California Revenue Growth vs. National

**CALIFORNIA MIDDLE MARKET** 

PAST 12 MO.

7.9%

Past 12 Months National

**CALIFORNIA MIDDLE MARKET** 

NEXT 12 MO.

National

# Actual & Projected Revenue Growth