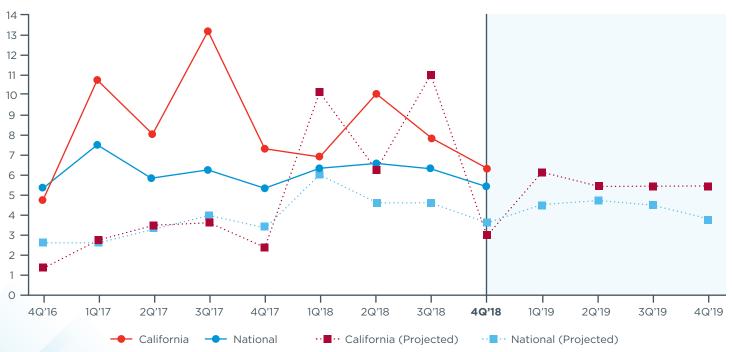

Next 12 Months

California Employment Growth vs. National

**CALIFORNIA MIDDLE MARKET** 

PAST 12 MO.

Past 12 Months National

**CALIFORNIA MIDDLE MARKET** 

NEXT 12 MO.

Next 12 Months National

# **Actual & Projected Employee Growth**

Copyright © 2018 The Ohio State University. All rights reserved. This publication provides general information and should not be used or taken as business, financial, tax, accounting, legal, or other advice, or relied upon in substitution for the exercise of your independent judgment. For your specific situation or where otherwise required, expert advice should be sought. The views expressed in this publication reflect those of the authors and contributors, and not necessarily the views of The Ohio State University or any of their affiliates. Although The Ohio State University believes that the information contained in this publication has been obtained from, and is based upon, sources The Ohio State University believes to be reliable, The Ohio State University does not guarantee its accuracy, and it may be incomplete or condensed. The Ohio State University makes no representation or warranties of any kind whatsoever in respect of such information. The Ohio State University accepts no liability of any kind for loss arising from the use of the material presented in this publication.