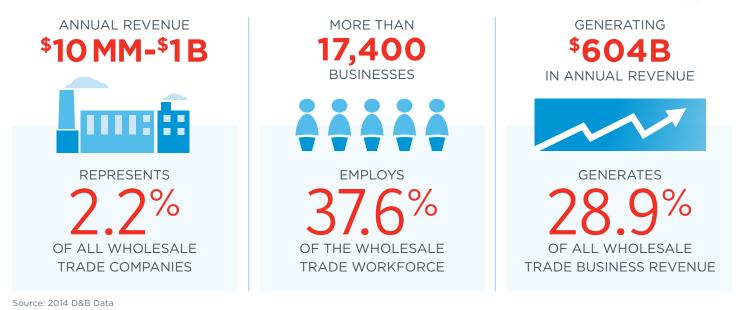

IN COLLABORATION WITH





Orant Thornton

cisco.

#### Wholesale Trade's Revenue Growth vs. National



Ś

Ś Ś Ś Ś Ś Ś

Ś Ś

\$ Ś

Ś Ś Ś

55%

### WHOLESALE TRADE'S MIDDLE MARKET

Next 12 Months National

\$

Ś

Ś Ś

Ś

#### Wholesale Trade's Employment Growth vs. National

WHOLESALE TRADE'S

MIDDLE MARKET GROWTH OVER THE PAST 12 MONTHS



WHOLESALE TRADE'S

MIDDLE MARKET GROWTH OVER THE NEXT 12 MONTHS



Next 12 Months National

#### Wholesale Trade's Top Internal Challenges Over The Next 3 Months

Ś

# [6] **STAFF/EMPLOYEES BUSINESS GROWTH** COSTS VS. NEXT 12 MONTHS

**Preparing for Growth Through Capital Investment** 

OVER HALF OF MIDDLE MARKET WHOLESALE COMPANIES PLAN TO INVEST.



**STAFF/EMPLOYEES BUSINESS GROWTH** COSTS

36% 21%

#### Wholesale Trade's Middle Market Defined



#### Wholesale Trade's Percentage of Revenues Around the World