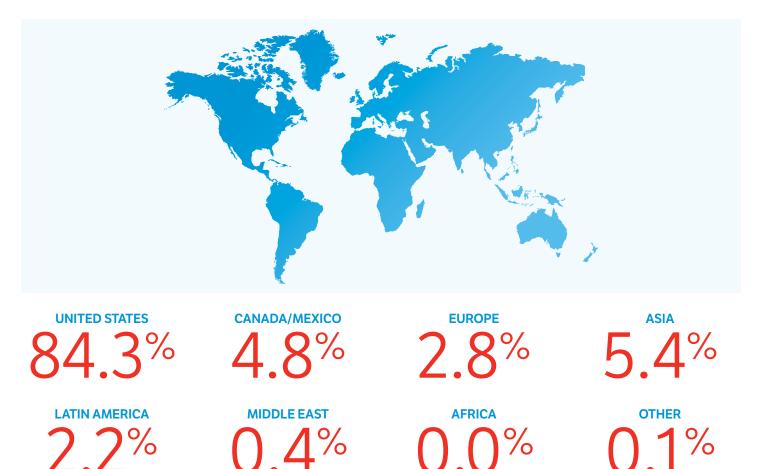

sale Trade's Revenue Growth vs. National



Ś

Ś Ś Ś Ś Ś Ś

Ś Ś

\$ Ś

Ś Ś Ś

55%

### WHOLESALE TRADE'S MIDDLE MARKET

Next 12 Months National

\$

Ś

Ś Ś

Ś

#### Wholesale Trade's Employment Growth vs. National

WHOLESALE TRADE'S

MIDDLE MARKET GROWTH OVER THE PAST 12 MONTHS



WHOLESALE TRADE'S

MIDDLE MARKET GROWTH OVER THE NEXT 12 MONTHS



Next 12 Months National

#### Wholesale Trade's Top Internal Challenges Over The Next 3 Months

Ś

# [6] **STAFF/EMPLOYEES BUSINESS GROWTH** COSTS VS. NEXT 12 MONTHS

**Preparing for Growth Through Capital Investment** 

OVER HALF OF MIDDLE MARKET WHOLESALE COMPANIES PLAN TO INVEST.



**STAFF/EMPLOYEES BUSINESS GROWTH** COSTS

36% 21%

#### Wholesale Trade's Middle Market Defined



#### Wholesale Trade's Percentage of Revenues Around the World