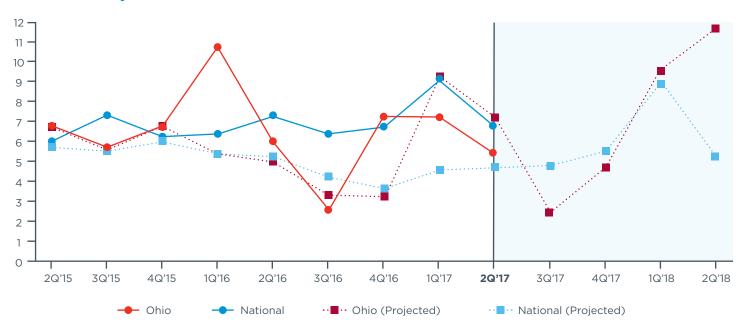

NATIONAL ECONOMY



89%

## Preparing for Growth Through Capital Investment

HALF OF MIDDLE MARKET COMPANIES IN OHIO ARE POISED TO INVEST.



WINDOWS WATER TO SEE THE WATER TO SEE TH

70%

84%

87%

#### Ohio's Middle Market Defined

\$10 MM-\$1B



REPRESENTS

0.9%

OF ALL OHIO COMPANIES

NEARLY

5,400
BUSINESSES



**EMPLOYS** 

78%

OF THE OHIO WORKFORCE

MORE THAN

\$225 B
IN ANNUAL REVENUE



GENERATES

19%

OF ALL OHIO BUSINESS REVENUE

#### Ohio's Middle Market is Diverse



CONSTRUCTION

6.8%



**HEALTHCARE** 

10.1%



**RETAIL TRADE** 

10.6%



WHOLESALE TRADE

12.0%



**FINANCE & INSURANCE** 

4.5%



PROFESSIONAL SERVICES

6.1%



MANUFACTURING

23.0%



TRANSPORTATION & WAREHOUSING

2.7%

### 2Q | 2017 OHIO MIDDLE MARKET INDICATOR

#### Actual & Projected Revenue Growth



#### **Actual & Projected Employee Growth**



Copyright © 2017 The Ohio State University. All rights reserved. This publication provides general information and should not be used or taken as business, financial, tax, accounting, legal, or other advice, or relied upon in substitution for the exercise of your independent judgment. For your specific situation or where otherwise required, expert advice should be sought. The views expressed in this publication reflect those of the authors and contributors, and not necessarily the views of The Ohio State University or any of their affiliates. Although The Ohio State University believes that the information contained in this publication has been obtained from, and is based upon, sources The Ohio State University believes to be reliable, The O