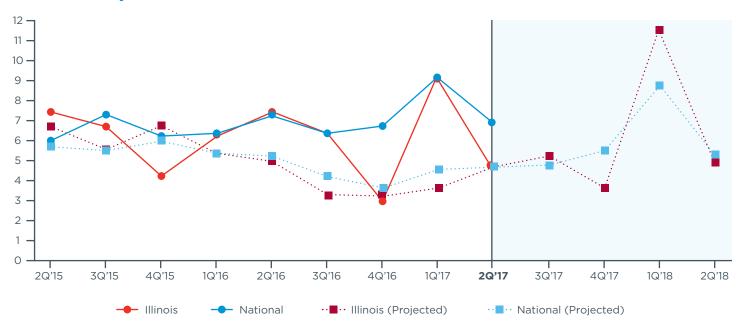

### Illinois Revenue Growth vs. National

4.8%

ILLINOIS MIDDLE MARKET GROWTH OVER THE PAST 12 MONTHS

Past 12 Months National 5.0%

ILLINOIS MIDDLE MARKET GROWTH OVER THE NEXT 12 MONTHS

Next 12 Months National

# Actual & Projected Revenue Growth