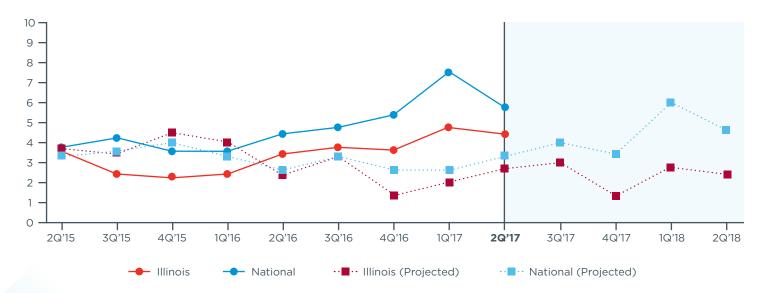

### Illinois Employment Growth vs. National

4.4%

ILLINOIS MIDDLE MARKET GROWTH OVER THE PAST 12 MONTHS

Past 12 Months National 2.6%

ILLINOIS MIDDLE MARKET GROWTH OVER THE NEXT 12 MONTHS

Next 12 Months National

# **Actual & Projected Employee Growth**

Copyright © 2017 The Ohio State University. All rights reserved. This publication provides general information and should not be used or taken as business, financial, tax, accounting, legal, or other advice, or relied upon in substitution for the exercise of your independent judgment. For your specific situation or where otherwise required, expert advice should be sought. The views expressed in this publication reflect those of the authors and contributors, and not necessarily the views of The Ohio State University or any of their affiliates. Although The Ohio State University believes that the information contained in this publication has been obtained from, and is based upon, sources The Ohio State University believes to be reliable. The Ohio State University does not guarantee its accuracy, and it may be incomplete or condensed. The Ohio State University makes no representation or warranties of any kind whatsoever in respect of such information. The Ohio State University accepts no liability of any kind for loss arising from the use of the material presented in this publication.