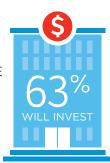

# Construction's Top Internal Challenges Over The Next 3 Months

STAFF/EMPLOYEES

**BUSINESS GROWTH** 

**FINANCES** 

MIDDLE MARKET **COMPANIES IN CONSTRUCTION ARE** POISED TO INVEST.

VS. NEXT 12 MONTHS

STAFF/EMPLOYEES