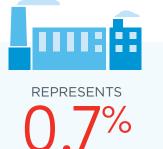

## Construction's Middle Market Defined

ANNUAL REVENUE \$10 MM-\$1B

OF ALL CONSTRUCTION COMPANIES

MORE THAN 12,000 BUSINESSES **EMPLOYS** OF THE CONSTRUCTION

WORKFORCE

**GENERATING** \$360B IN ANNUAL REVENUE

**GENERATES** 

OF ALL CONSTRUCTION **BUSINESS REVENUE** 

Source: 2014 D&B Data