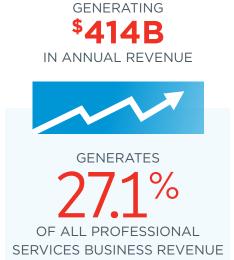

VICES' MIDDLE SERVICES' MIDDLE MARKET GROWTH OVER MARKET GROWTH OVER

Past 12 Months 9.2% National

THE PAST 12 MONTHS

35%

\$ Ś

Ś

Ś



Ś

Ś

Ś Ś

Ś



Ś

Ś

14%

THE NEXT 12 MONTHS

Ś

Ś Ś

Ś

#### **Professional Services' Employment** Growth vs. National

PROFESSIONAL SERVICES' MIDDLE MARKET GROWTH OVER THE PAST 12 MONTHS



PROFESSIONAL SERVICES' MIDDLE MARKET GROWTH OVER THE NEXT 12 MONTHS



## **Professional Services' Top Internal Challenges Over The Next 3 Months**

Ś

Ś **STAFF/EMPLOYEES BUSINESS GROWTH FINANCES** VS. NEXT 12 MONTHS

## **Preparing for Growth Through Capital Investment**

MORE THAN HALF OF MIDDLE MARKET COMPANIES IN PROFESSIONAL SERVICES ARE POISED TO INVEST.



**STAFF/EMPLOYEES BUSINESS GROWTH** COSTS

19%

## Professional Services' Middle Market Defined







Source: 2014 D&B Data

# Professional Services' Percentage of Revenues Around the World



LATIN AMERICA 1 4% **MIDDLE EAST**  $\sim$ 



**OTHER** %