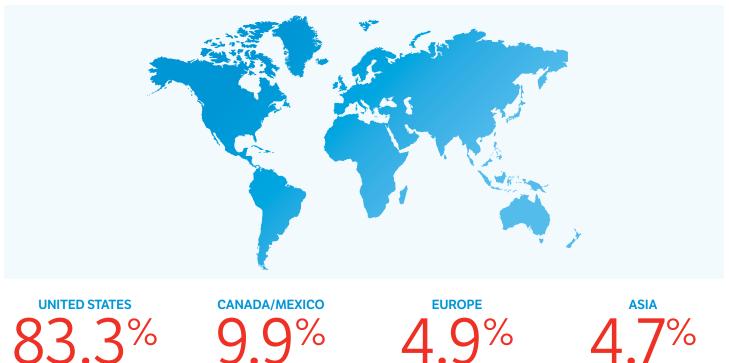

# Professional Services' Percentage of Revenues Around the World

LATIN AMERICA 1 4% **MIDDLE EAST**  $\sim$ 

**OTHER** %