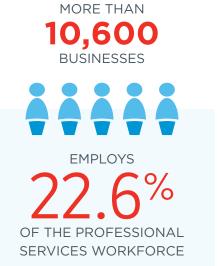

ERVICES' MIDDLE SERVICES' MIDDLE MARKET GROWTH OVER MARKET GROWTH OVER

Past 12 Months 9.2% National

THE PAST 12 MONTHS

35%

\$ Ś

Ś

Ś



Ś

Ś

Ś Ś

Ś



Ś

Ś

14%

THE NEXT 12 MONTHS

Ś

Ś Ś

Ś

#### **Professional Services' Employment** Growth vs. National

PROFESSIONAL SERVICES' MIDDLE MARKET GROWTH OVER THE PAST 12 MONTHS



PROFESSIONAL SERVICES' MIDDLE MARKET GROWTH OVER THE NEXT 12 MONTHS



## **Professional Services' Top Internal Challenges Over The Next 3 Months**

Ś

Ś **STAFF/EMPLOYEES BUSINESS GROWTH FINANCES** VS. NEXT 12 MONTHS

## **Preparing for Growth Through Capital Investment**

MORE THAN HALF OF MIDDLE MARKET COMPANIES IN PROFESSIONAL SERVICES ARE POISED TO INVEST.



**STAFF/EMPLOYEES BUSINESS GROWTH** COSTS

19%

## Professional Services' Middle Market Defined







Source: 2014 D&B Data

# Professional Services' Percentage of Revenues Around the World



LATIN AMERICA 1 4% **MIDDLE EAST**  $\sim$ 



**OTHER** %