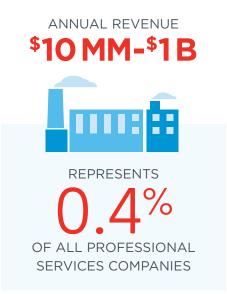

SERVICES' MIDDLE SERVICES' MIDDLE MARKET GROWTH OVER MARKET GROWTH OVER

Past 12 Months 9.2% National

THE PAST 12 MONTHS

35%

\$ Ś

Ś

Ś



Ś

Ś

Ś Ś

Ś



Ś

Ś

14%

THE NEXT 12 MONTHS

Ś

Ś Ś

Ś

#### **Professional Services' Employment** Growth vs. National

PROFESSIONAL SERVICES' MIDDLE MARKET GROWTH OVER THE PAST 12 MONTHS



PROFESSIONAL SERVICES' MIDDLE MARKET GROWTH OVER THE NEXT 12 MONTHS



## **Professional Services' Top Internal Challenges Over The Next 3 Months**

Ś

Ś **STAFF/EMPLOYEES BUSINESS GROWTH FINANCES** VS. NEXT 12 MONTHS

## **Preparing for Growth Through Capital Investment**

MORE THAN HALF OF MIDDLE MARKET COMPANIES IN PROFESSIONAL SERVICES ARE POISED TO INVEST.



**STAFF/EMPLOYEES BUSINESS GROWTH** COSTS

19%

## Professional Services' Middle Market Defined







Source: 2014 D&B Data

# Professional Services' Percentage of Revenues Around the World



LATIN AMERICA 1 4% **MIDDLE EAST**  $\sim$ 



**OTHER** %