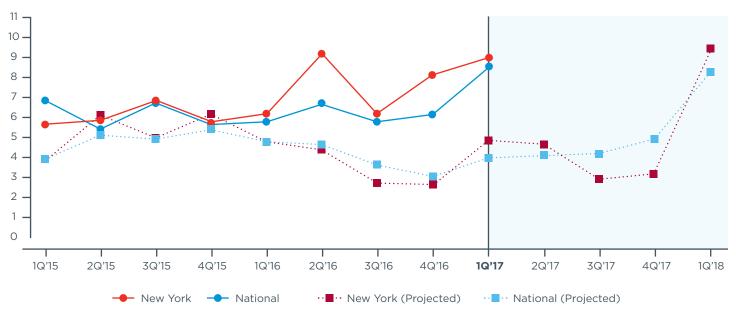

OMY



89%



90%

## Preparing for Growth Through Capital Investment

MORE THAN HALF OF NEW YORK MIDDLE MARKET COMPANIES ARE POISED TO INVEST.



WINDOWS WATER TO SEE THE WATER TO SEE TH

77%

90%

88%

#### New York's Middle Market Defined

ANNUAL REVENUE \$10 MM-\$1B



OF ALL NEW YORK

COMPANIES

**NEARLY** 10,200 **BUSINESSES** 



**EMPLOYS** 

OF THE NEW YORK WORKFORCE

MORE THAN \$500B IN ANNUAL REVENUE



**GENERATES** 

OF ALL NEW YORK **BUSINESS REVENUE** 

#### New York's Middle Market is Diverse



**CONSTRUCTION** 



**FINANCE & INSURANCE** 



**HEALTHCARE** 



**PROFESSIONAL SERVICES** 



**RETAIL TRADE** 



**MANUFACTURING** 



**WHOLESALE TRADE** 



TRANSPORTATION & WAREHOUSING

### 1Q | 2017 NEW YORK MIDDLE MARKET INDICATOR

#### Actual & Projected Revenue Growth



#### **Actual & Projected Employee Growth**



Copyright © 2017 The Ohio State University. All rights reserved. This publication provides general information and should not be used or taken as business, financial, tax, accounting, legal, or other advice, or relied upon in substitution for the exercise of your independent judgment. For your specific situation or where otherwise required, expert advice should be sought. The views expressed in this publication reflect those of the authors and contributors, and not necessarily the views of The Ohio State University or any of their affiliates. Although The Ohio State University believes that the information contained in this publication has been obtained from, and is based upon, sources The Ohio State University believes to be reliable, The O