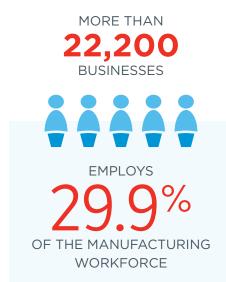

# Manufacturing's Middle Market Defined

\$10 MM-\$1B

REPRESENTS

3.6%

OF ALL MANUFACTURING COMPANIES

Source: 2014 D&B Data

\$1.1T
IN ANNUAL REVENUE

**GENERATES** 

15.2%

OF ALL MANUFACTURING BUSINESS REVENUE