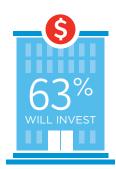

### **Preparing for Growth Through Capital Investment**

MIDDLE MARKET **COMPANIES IN** MANUFACTURING ARE POISED TO INVEST.

**VS. NEXT 12 MONTHS** 

STAFF/EMPLOYEES

38%

**BUSINESS GROWTH** 

24%

**COSTS** 19%