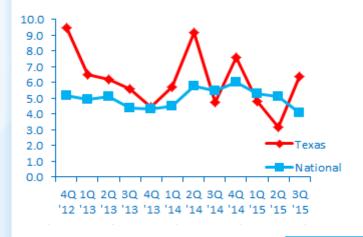

E MARKET**

#### Texas' Middle Market Defined

**ANNUAL REVENUE** 

\$10MM—\$1B









**CONSISTING OF** 

10,000

**BUSINESSES** 



**MORE THAN** 

\$505B

IN ANNUAL REVENUE



**REPRESENTS** 

0.7%

OF ALL TEXAS COMPANIES



**GENERATES** 

17%

OF ALL TEXAS
BUSINESS REVENUE



**EMPLOYS** 

32%

OF THE TEXAS WORKFORCE



### **Diverse**



construction 12.0%



RETAIL TRADE

9.1%



WHOLESALE TRADE

13.1%



FINANCE & INSURANCE

6.0%



PROFSSIONAL SERVICES

**8.1%** 



MANUFACTURING

14.0%



MINING **4.1%** 



HEALTHCARE

6.8%



TRANSPORTATION & WAREHOUSING

3.6%

SOURCE: 2014 D&B DATA

**TEXAS MIDDLE MARKET INDICATOR** 

3Q 2015

# **TEXAS GROWTH VS. NATIONAL**

### Revenue Growth past 12 months



### **Employment Growth past 12 months**



#### Revenue Growth next 12 months



### **Employment Growth next 12 months**



FOR MORE INFORMATION VISIT MIDDLEMARKETCENTER.ORG



In Collaboration With