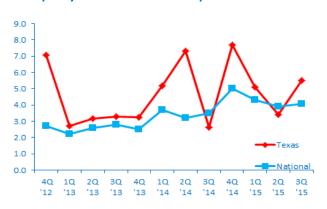

### **MEET TEXAS' MIGHTY MIDDLE MARKET**

#### Texas' Middle Market Defined

**ANNUAL REVENUE** 

\$10MM—\$1B









**CONSISTING OF** 

10,000

**BUSINESSES** 



**MORE THAN** 

\$505B

IN ANNUAL REVENUE



**REPRESENTS** 

0.7%

OF ALL TEXAS COMPANIES



**GENERATES** 

17%

OF ALL TEXAS
BUSINESS REVENUE



**EMPLOYS** 

32%

OF THE TEXAS WORKFORCE



### **Diverse**



construction 12.0%



RETAIL TRADE

9.1%



WHOLESALE TRADE

13.1%



FINANCE & INSURANCE

6.0%



PROFSSIONAL SERVICES

**8.1%** 



MANUFACTURING

14.0%



MINING **4.1%** 



HEALTHCARE

6.8%



TRANSPORTATION & WAREHOUSING

3.6%

SOURCE: 2014 D&B DATA

**TEXAS MIDDLE MARKET INDICATOR** 

3Q 2015

# **TEXAS GROWTH VS. NATIONAL**

### Revenue Growth past 12 months



### **Employment Growth past 12 months**



#### Revenue Growth next 12 months



### **Employment Growth next 12 months**



FOR MORE INFORMATION VISIT MIDDLEMARKETCENTER.ORG



In Collaboration With