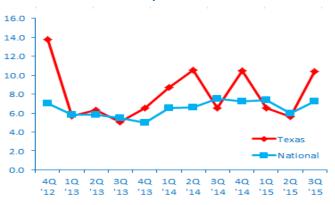

| | |

49%

72%

81%

MIDDLEMARKETCENTER.ORG







### **MEET TEXAS' MIGHTY MIDDLE MARKET**

#### Texas' Middle Market Defined

**ANNUAL REVENUE** 

\$10MM—\$1B









**CONSISTING OF** 

10,000

**BUSINESSES** 



**MORE THAN** 

\$505B

IN ANNUAL REVENUE



**REPRESENTS** 

0.7%

OF ALL TEXAS COMPANIES



**GENERATES** 

17%

OF ALL TEXAS
BUSINESS REVENUE



**EMPLOYS** 

32%

OF THE TEXAS WORKFORCE



### **Diverse**



construction 12.0%



RETAIL TRADE

9.1%



WHOLESALE TRADE

13.1%



FINANCE & INSURANCE

6.0%



PROFSSIONAL SERVICES

**8.1%** 



MANUFACTURING

14.0%



MINING **4.1%** 



HEALTHCARE

6.8%



TRANSPORTATION & WAREHOUSING

3.6%

SOURCE: 2014 D&B DATA

**TEXAS MIDDLE MARKET INDICATOR** 

3Q 2015

# **TEXAS GROWTH VS. NATIONAL**

### Revenue Growth past 12 months



### **Employment Growth past 12 months**



#### Revenue Growth next 12 months



### **Employment Growth next 12 months**



FOR MORE INFORMATION VISIT MIDDLEMARKETCENTER.ORG



In Collaboration With