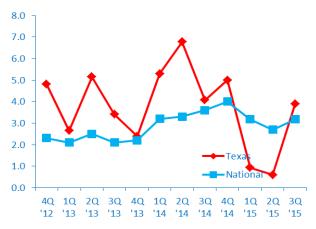

d

**ANNUAL REVENUE** 

\$10MM—\$1B









**CONSISTING OF** 

10,000

**BUSINESSES** 



**MORE THAN** 

\$505B

IN ANNUAL REVENUE



**REPRESENTS** 

0.7%

OF ALL TEXAS COMPANIES



**GENERATES** 

17%

OF ALL TEXAS
BUSINESS REVENUE



**EMPLOYS** 

32%

OF THE TEXAS WORKFORCE



### **Diverse**



construction 12.0%



RETAIL TRADE

9.1%



WHOLESALE TRADE

13.1%



FINANCE & INSURANCE

6.0%



PROFSSIONAL SERVICES

**8.1%** 



MANUFACTURING

14.0%



MINING **4.1%** 



HEALTHCARE

6.8%



TRANSPORTATION & WAREHOUSING

3.6%

SOURCE: 2014 D&B DATA

**TEXAS MIDDLE MARKET INDICATOR** 

3Q 2015

# **TEXAS GROWTH VS. NATIONAL**

### Revenue Growth past 12 months



### **Employment Growth past 12 months**



#### Revenue Growth next 12 months



### **Employment Growth next 12 months**



FOR MORE INFORMATION VISIT MIDDLEMARKETCENTER.ORG



In Collaboration With