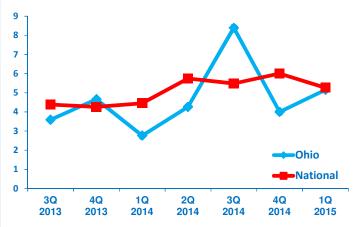

#### Revenue Growth vs. National

5.3%

OHIO MIDDLE MARKET GROWTH OVER THE PAST 12 MONTHS

7.4%

Past 12 Months National 5.2%

OHIO MIDDLE MARKET GROWTH OVER THE NEXT 12 MONTHS

5.3%

Next 12 Months National

# OHIO GROWTH **VS. NATIONAL**

Revenue Growth past 12 months

**Employment Growth past 12 months** 

Revenue Growth next 12 months

**Employment Growth next 12 months** 

MIDDLEMARKETCENTER.ORG

In Collaboration With