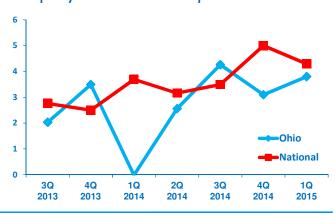

#### **Employment Growth**

3.8%

OHIO MIDDLE MARKET GROWTH OVER THE PAST 12 MONTHS

4.3%

Past 12 Months National 2.2%

OHIO MIDDLE MARKET GROWTH OVER THE NEXT 12 MONTHS

3.2%

Next 12 Months National

# OHIO GROWTH **VS. NATIONAL**

Revenue Growth past 12 months

**Employment Growth past 12 months** 

Revenue Growth next 12 months

**Employment Growth next 12 months** 

MIDDLEMARKETCENTER.ORG

In Collaboration With