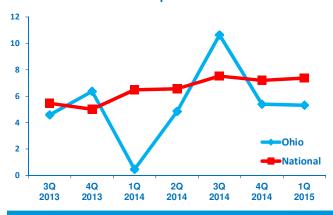

#### Revenue Growth vs. National

5.3%

OHIO MIDDLE MARKET GROWTH OVER THE PAST 12 MONTHS

7.4%

Past 12 Months National 5.2%

OHIO MIDDLE MARKET GROWTH OVER THE NEXT 12 MONTHS

5.3%

Next 12 Months National

# OHIO GROWTH **VS. NATIONAL**

Revenue Growth past 12 months

**Employment Growth past 12 months** 

Revenue Growth next 12 months

**Employment Growth next 12 months** 

MIDDLEMARKETCENTER.ORG

In Collaboration With