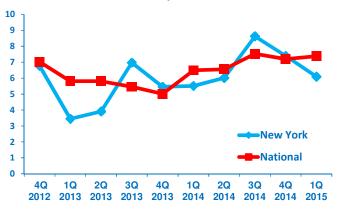

## **NEW YORK GROWTH VS. NATIONAL**

Revenue Growth past 12 months

**Employment Growth past 12 months** 

Revenue Growth next 12 months