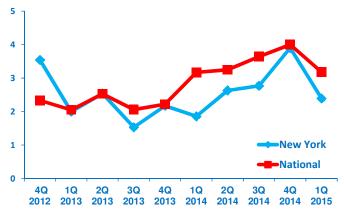

## **NEW YORK GROWTH VS. NATIONAL**

Revenue Growth past 12 months

**Employment Growth past 12 months** 

Revenue Growth next 12 months

### **Employment Growth next 12 months**

FOR MORE INFORMATION VISIT MIDDLEMARKETCENTER.ORG

In Collaboration With