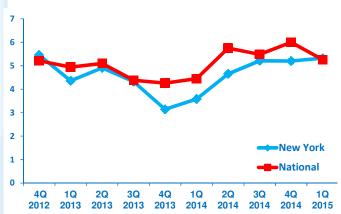

## **NEW YORK GROWTH VS. NATIONAL**

Revenue Growth past 12 months

**Employment Growth past 12 months** 

Revenue Growth next 12 months

### **Employment Growth next 12 months**

FOR MORE INFORMATION VISIT MIDDLEMARKETCENTER.ORG

In Collaboration With