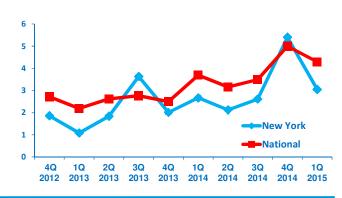

## **NEW YORK GROWTH VS. NATIONAL**

Revenue Growth past 12 months

**Employment Growth past 12 months** 

Revenue Growth next 12 months