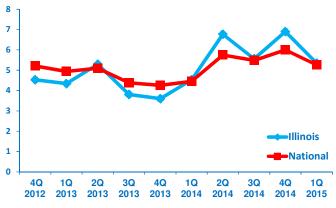

#### Revenue Growth vs. National

8.2%

ILLINOIS MIDDLE MARKET GROWTH OVER THE PAST 12 MONTHS

7.4%

Past 12 Months National 5.3%

ILLINOIS MIDDLE MARKET GROWTH OVER THE NEXT 12 MONTHS

5.3%

Next 12 Months National

# **ILLINOIS GROWTH VS. NATIONAL**

Revenue Growth past 12 months

**Employment Growth past 12 months** 

Revenue Growth next 12 months

**Employment Growth next 12 months** 

FOR MORE INFORMATION VISIT MIDDLEMARKETCENTER.ORG