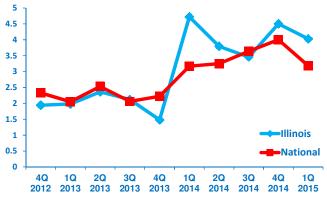

# ILLINOIS GROWTH

RESERVE REPORT CONFIDENCE

#### Revenue Growth vs. National

8.2%

ILLINOIS MIDDLE MARKET GROWTH OVER THE PAST 12 MONTHS

7.4%

Past 12 Months National 5.3%

ILLINOIS MIDDLE MARKET GROWTH OVER THE NEXT 12 MONTHS

5.3%

Next 12 Months National

### **Employment Growth**

5.3%

ILLINOIS MIDDLE MARKET GROWTH OVER THE PAST 12 MONTHS

4.3%

Past 12 Months National 4.0%

ILLINOIS MIDDLE MARKET GROWTH OVER THE NEXT 12 MONTHS

3.2%

Next 12 Months National