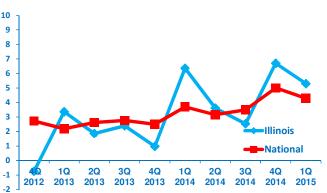

### **Employment Growth**

5.3%

ILLINOIS MIDDLE MARKET GROWTH OVER THE PAST 12 MONTHS

4.3%

Past 12 Months National 4.0%

ILLINOIS MIDDLE MARKET GROWTH OVER THE NEXT 12 MONTHS

3.2%

Next 12 Months National

# **ILLINOIS GROWTH VS. NATIONAL**

Revenue Growth past 12 months

**Employment Growth past 12 months** 

Revenue Growth next 12 months

**Employment Growth next 12 months** 

FOR MORE INFORMATION VISIT MIDDLEMARKETCENTER.ORG