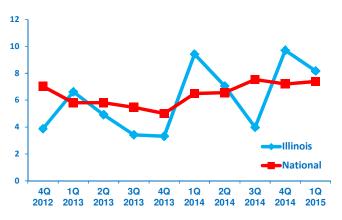

#### Revenue Growth vs. National

8.2%

ILLINOIS MIDDLE MARKET GROWTH OVER THE PAST 12 MONTHS

7.4%

Past 12 Months National 5.3%

ILLINOIS MIDDLE MARKET GROWTH OVER THE NEXT 12 MONTHS

5.3%

Next 12 Months National

# **ILLINOIS GROWTH VS. NATIONAL**

Revenue Growth past 12 months

**Employment Growth past 12 months** 

Revenue Growth next 12 months

**Employment Growth next 12 months** 

FOR MORE INFORMATION VISIT MIDDLEMARKETCENTER.ORG