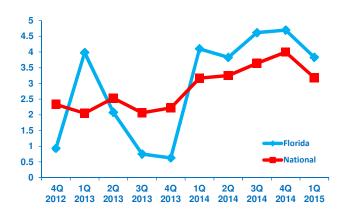

g for growth through capital investment Middle market companies in Florida are sending a strong message that they are poised to invest. 76% **GLOBAL ECONOMY** NATIONAL ECONOMY LOCAL ECONOMY **8**5<sup>%</sup> **60**<sup>%</sup> **82**<sup>%</sup> VS. NATIONAL MIDDLE MARKET 55% 79% 83% FOR MORE INFORMATION VISIT MIDDLEMARKETCENTER.ORG In Collaboration With THE OHIO STATE UNIVERSITY NATIONAL CENTER FOR **GE** Capital THE MIDDLE MARKET FISHER COLLEGE OF BUSINESS

### **MEET FLORIDA'S MIGHTY MIDDLE MARKET**

### Florida's Middle Market Defined



SOURCE: 2014 D&B DATA

## FLORIDA MIDDLE MARKET INDICATOR

# FLORIDA GROWTH VS. NATIONAL

### Revenue Growth past 12 months



### Revenue Growth next 12 months



#### **Employment Growth past 12 months**



### **Employment Growth next 12 months**



FOR MORE INFORMATION VISIT MIDDLEMARKETCENTER.ORG



In Collaboration With

THE OHIO STATE UNIVERSITY FISHER COLLEGE OF BUSINESS

GE Capital