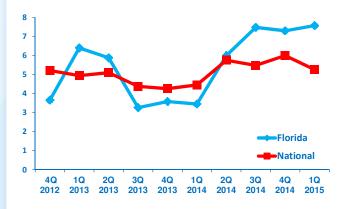

## FLORIDA MIDDLE MARKET INDICATOR

# FLORIDA GROWTH VS. NATIONAL

### Revenue Growth next 12 months