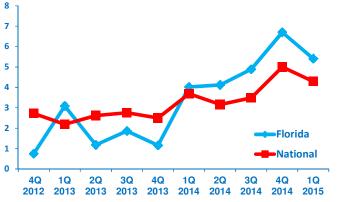

## FLORIDA MIDDLE MARKET INDICATOR

# FLORIDA GROWTH VS. NATIONAL

#### **Employment Growth past 12 months**

### **Employment Growth next 12 months**

FOR MORE INFORMATION VISIT MIDDLEMARKETCENTER.ORG

In Collaboration With

THE OHIO STATE UNIVERSITY FISHER COLLEGE OF BUSINESS

GE Capital