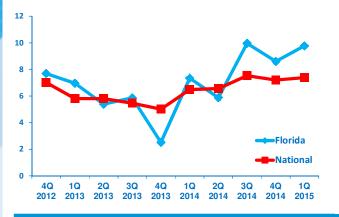

## FLORIDA MIDDLE MARKET INDICATOR

# FLORIDA GROWTH VS. NATIONAL

### Revenue Growth past 12 months