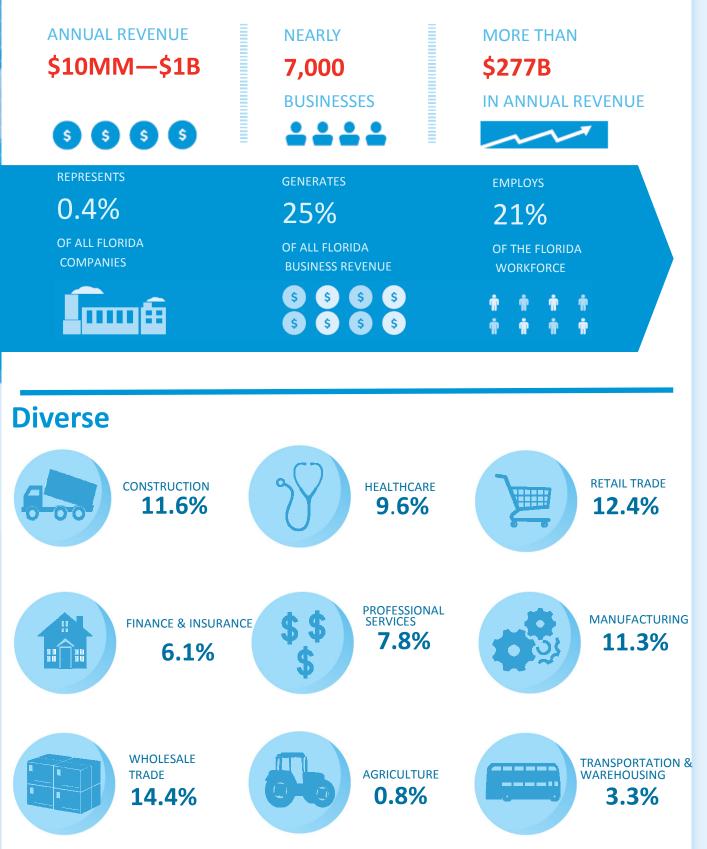

### **MEET FLORIDA'S MIGHTY MIDDLE MARKET**

### Florida's Middle Market Defined

SOURCE: 2014 D&B DATA