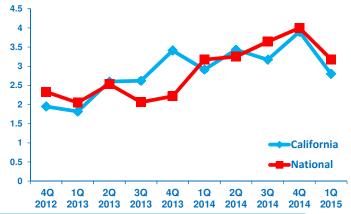

### CALIFORNIA GROWTH

Revenue Growth vs. National

8.3%

CALIFORNIA MIDDLE MARKET GROWTH OVER THE PAST 12 MONTHS

7.4%

Past 12 Months National 4.8%

CALIFORNIA MIDDLE MARKET GROWTH OVER THE NEXT 12 MONTHS

5.3%

Next 12 Months National **Employment Growth** 

4.6%

CALIFORNIA MIDDLE MARKET GROWTH OVER THE PAST 12 MONTHS

4.3%

Past 12 Months National 2.8%

CALIFORNIA MIDDLE MARKET GROWTH OVER THE NEXT 12 MONTHS

3.2%

Next 12 Months National