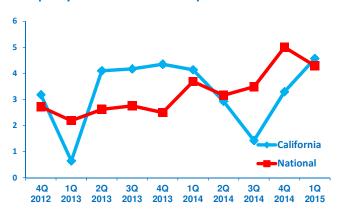

KET

#### California's Middle Market Defined

**ANNUAL REVENUE** 

\$10MM—\$1B

**GENERATING** 

\$730B

IN ANNUAL REVENUE

**MORE THAN** 

16,000

**BUSINESSES** 











**REPRESENTS** 

0.7%

OF ALL CALIFORNIA **COMPANIES** 



**GENERATES** 

21%

OF ALL CALIFORNIA **BUSINESS REVENUE** 



**EMPLOYS** 

29%

OF THE CALIFORNIA WORKFORCE

### **Diverse**



PROFESSIONAL SERVICES

9.2%



MANUFACTURING

17.9%



**WHOLESALE** TRADE

14.4%



**FINANCE & INSURANCE** 

5.2%



CONSTRUCTION

8.8%



RETAIL TRADE

9.8%



**HEALTHCARE** 

6.5%



**AGRICULTURE** 1.5%



**TRANSPORTATION &** WAREHOUSING

2.5%

SOURCE: 2014 D&B DATA

**CALIFORNIA MIDDLE MARKET INDICATOR** 

1Q 2015

# **CALIFORNIA GROWTH VS. NATIONAL**

Revenue Growth past 12 months



**Employment Growth past 12 months** 



#### Revenue Growth next 12 months



#### **Employment Growth Next 12 months**



FOR MORE INFORMATION VISIT MIDDLEMARKETCENTER.ORG



In Collaboration With