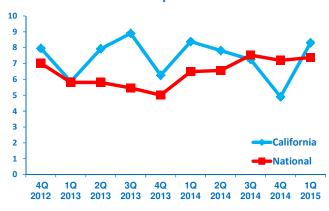

# **CALIFORNIA GROWTH VS. NATIONAL**

Revenue Growth past 12 months

**Employment Growth past 12 months** 