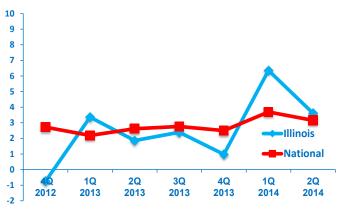

# ILLINOIS **GROWTH**

Revenue Growth vs. National

**ILLINOIS MIDDLE** MARKET GROWTH **OVER THE PAST 12 MONTHS** 

6.6%

Past 12 Months **National** 

6.8%

**ILLINOIS MIDDLE** MARKET GROWTH **OVER THE NEXT 12** MONTHS

5.8%

Next 12 Months National

**Employment Growth** 

**ILLINOIS MIDDLE** MARKET GROWTH OVER THE PAST 12 MONTHS

3.2%

Past 12 Months National

**ILLINOIS MIDDLE** MARKET GROWTH **OVER THE NEXT 12 MONTHS** 

3.3%

# **ILLINOIS GROWTH VS. NATIONAL**

Revenue Growth past 12 months

Revenue Growth next 12 months

**Employment Growth next 12 months** 

MIDDLEMARKETCENTER.ORG

In Collaboration With