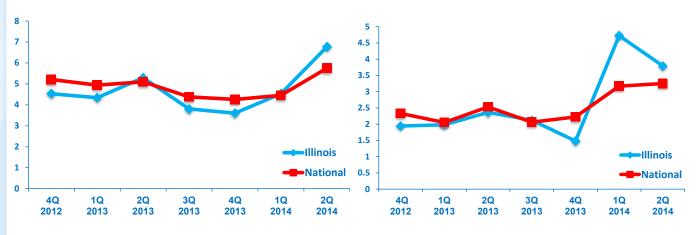

# ILLINOIS **GROWTH**

Revenue Growth vs. National

**ILLINOIS MIDDLE** MARKET GROWTH **OVER THE PAST 12 MONTHS** 

6.6%

Past 12 Months **National** 

6.8%

**ILLINOIS MIDDLE** MARKET GROWTH **OVER THE NEXT 12** MONTHS

5.8%

Next 12 Months National

**Employment Growth** 

**ILLINOIS MIDDLE** MARKET GROWTH OVER THE PAST 12 MONTHS

3.2%

Past 12 Months National

**ILLINOIS MIDDLE** MARKET GROWTH **OVER THE NEXT 12 MONTHS** 

3.3%

# **ILLINOIS GROWTH VS. NATIONAL**

Revenue Growth past 12 months

Revenue Growth next 12 months

**Employment Growth next 12 months** 

MIDDLEMARKETCENTER.ORG

In Collaboration With