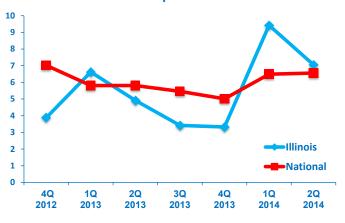

# ILLINOIS **GROWTH**

Revenue Growth vs. National

**ILLINOIS MIDDLE** MARKET GROWTH **OVER THE PAST 12 MONTHS** 

6.6%

Past 12 Months **National** 

6.8%

**ILLINOIS MIDDLE** MARKET GROWTH **OVER THE NEXT 12** MONTHS

5.8%

Next 12 Months National

**Employment Growth** 

**ILLINOIS MIDDLE** MARKET GROWTH OVER THE PAST 12 MONTHS

3.2%

Past 12 Months National

**ILLINOIS MIDDLE** MARKET GROWTH **OVER THE NEXT 12 MONTHS** 

3.3%

# **ILLINOIS GROWTH VS. NATIONAL**

Revenue Growth past 12 months

Revenue Growth next 12 months

**Employment Growth next 12 months** 

MIDDLEMARKETCENTER.ORG

In Collaboration With