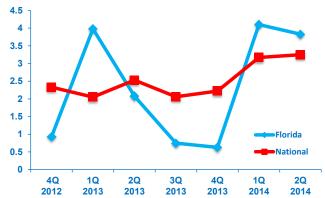

# FLORIDA GROWTH **VS. NATIONAL**

Revenue Growth past 12 months

#### Revenue Growth next 12 months

**Employment Growth next 12 months** 

FOR MORE INFORMATION VISIT MIDDLEMARKETCENTER.ORG

In Collaboration With