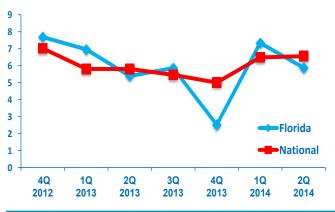

| | | | |

55%

68%

77%

FOR MORE INFORMATION VISIT MIDDLEMARKETCENTER.ORG







### MEET FLORIDA'S MIGHTY MIDDLE MARKET

#### Florida's Middle Market Defined

**ANNUAL REVENUE** 

\$10MM—\$1B

\$







**NEARLY** 

7,000

**BUSINESSES** 



**MORE THAN** 

\$275B

IN ANNUAL REVENUE



**REPRESENTS** 

0.3%

OF ALL FLORIDA COMPANIES



**GENERATES** 

24%

OF ALL FLORIDA
BUSINESS REVENUE



**EMPLOYS** 

21%

OF THE FLORIDA WORKFORCE



### **Diverse**



construction 11.0%



7.0%



13.0%



FINANCE, INSURANCE, REAL ESTATE

9.0%



BUSINESS SERVICES **27.0%** 



MANUFACTURING 12.0%



**15.0%** 



AGRICULTURE **1.0%** 



TRANSPORTATION, COMMUNICATIONS, UTILITES 6.0%

**FLORIDA MIDDLE MARKET INDICATOR** 

2Q 2014

# FLORIDA GROWTH **VS. NATIONAL**

Revenue Growth past 12 months







#### Revenue Growth next 12 months

**Employment Growth next 12 months** 





FOR MORE INFORMATION VISIT MIDDLEMARKETCENTER.ORG





In Collaboration With