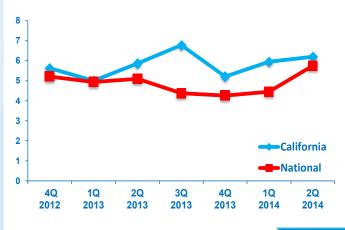

# CALIFORNIA GROWTH

Revenue Growth vs. National

7.8%

CALIFORNIA MIDDLE MARKET GROWTH OVER THE PAST 12 MONTHS

6.6%

Past 12 Months National

CALIFORNIA MIDDLE MARKET GROWTH OVER THE NEXT 12 MONTHS

Next 12 Months National

# CALIFORNIA GROWTH VS. NATIONAL

Revenue Growth past 12 months