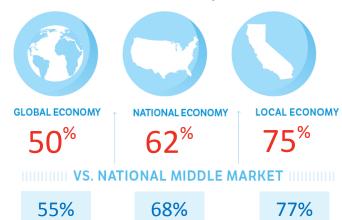

## CALIFORNIA MIDDLE MARKET INDICATOR



# CALIFORNIA GROWTH



Revenue Growth vs. National

7.8%

CALIFORNIA MIDDLE MARKET GROWTH OVER THE PAST 12 MONTHS

6.6%

Past 12 Months National



CALIFORNIA MIDDLE MARKET GROWTH OVER THE NEXT 12 MONTHS



Next 12 Months National

## Employment Growth

2.9%

CALIFORNIA MIDDLE MARKET GROWTH OVER THE PAST 12 MONTHS

# 3.2%

Past 12 Months National 3.4%

CALIFORNIA MIDDLE MARKET GROWTH OVER THE NEXT 12 MONTHS

## 3.3%

Next 12 Months National

# California companies are less confident than their peers.



# Preparing for growth through capital investment

Middle market companies in California are sending a strong message that they are poised to invest.



### FOR MORE INFORMATION VISIT MIDDLEMARKETCENTER.ORG



#### In Collaboration With





## **MEET CALIFORNIA'S MIGHTY MIDDLE MARKET**

#### California's Middle Market Defined



# CALIFORNIA MIDDLE MARKET INDICATOR

# 2Q 2014

# CALIFORNIA GROWTH VS. NATIONAL

Revenue Growth past 12 months



#### Revenue Growth next 12 months



#### Employment Growth past 12 months



#### **Employment Growth Next 12 months**



#### FOR MORE INFORMATION VISIT MIDDLEMARKETCENTER.ORG



In Collaboration With

THE OHIO STATE UNIVERSITY FISHER COLLEGE OF BUSINESS

GE Capital