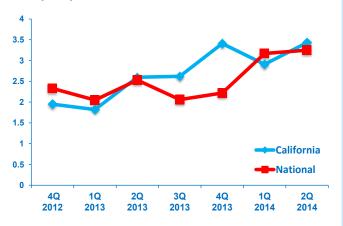

## Employment Growth

2.9%

CALIFORNIA MIDDLE MARKET GROWTH OVER THE PAST 12 MONTHS

# 3.2%

Past 12 Months National 3.4%

CALIFORNIA MIDDLE MARKET GROWTH OVER THE NEXT 12 MONTHS

#### Employment Growth past 12 months

#### **Employment Growth Next 12 months**