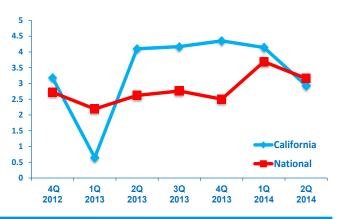

# CALIFORNIA GROWTH

Revenue Growth vs. National

7.8%

CALIFORNIA MIDDLE MARKET GROWTH OVER THE PAST 12 MONTHS

6.6%

Past 12 Months National

CALIFORNIA MIDDLE MARKET GROWTH OVER THE NEXT 12 MONTHS

Next 12 Months National

#### Revenue Growth next 12 months