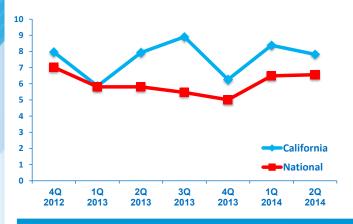

# CALIFORNIA GROWTH VS. NATIONAL

Revenue Growth past 12 months

#### Revenue Growth next 12 months

#### Employment Growth past 12 months

#### **Employment Growth Next 12 months**