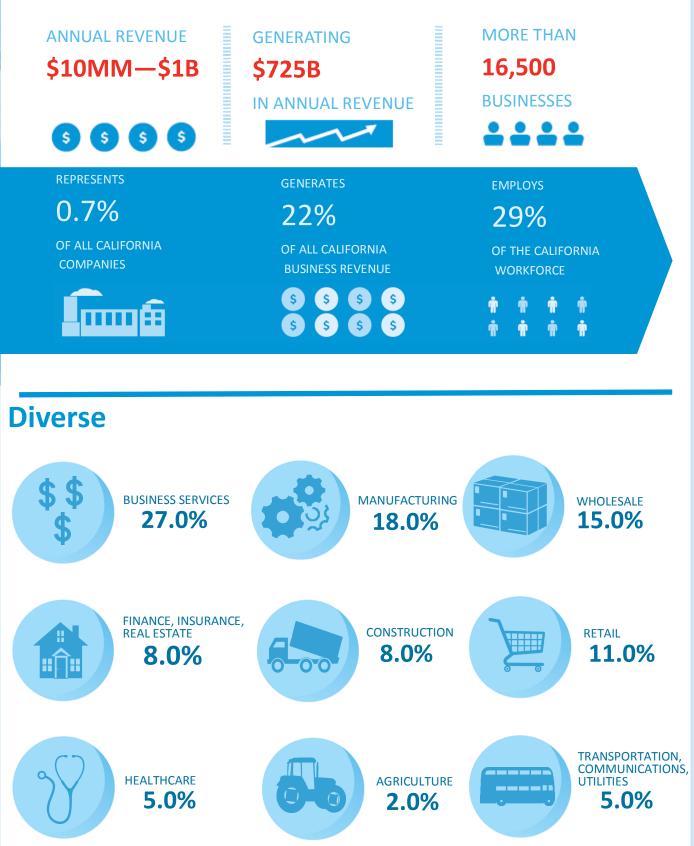

## **MEET CALIFORNIA'S MIGHTY MIDDLE MARKET**

#### California's Middle Market Defined